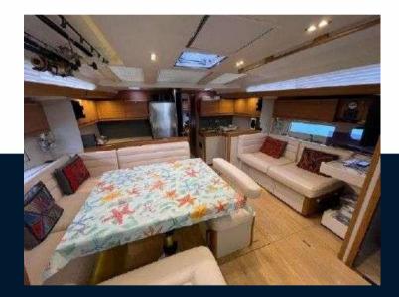

# dufour Dufour 500 grand large

320 000 USD HT

#### Spécifications

| MILLÉSIME | LONGUEUR | LARGEUR |
|-----------|----------|---------|
| 2015      | 15.24    | 6.48    |

| Général            |                        |                                  |                                                                         |
|--------------------|------------------------|----------------------------------|-------------------------------------------------------------------------|
| TYPE<br>Voilier    | CONSTRUCTEUR<br>dufour | MODELE<br>Dufour 500 grand large | LIEU / VISIBLE À<br>Saint martin, saint-martin<br>(partie néerlandaise) |
| Construction / Amé | nagements              |                                  |                                                                         |
| COUCHETTES         |                        |                                  |                                                                         |
| 2                  |                        |                                  |                                                                         |
|                    |                        |                                  |                                                                         |
|                    |                        |                                  |                                                                         |
|                    |                        |                                  |                                                                         |