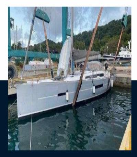

# dufour Dufour 500 grand large

320 000 USD HT

#### Spécifications

| MILLÉSIME | LONGUEUR | LARGEUR |
|-----------|----------|---------|
| 2015      | 15.24    | 6.48    |

| Général            |                        |                                  |                                                                         |
|--------------------|------------------------|----------------------------------|-------------------------------------------------------------------------|
| TYPE<br>Voilier    | CONSTRUCTEUR<br>dufour | MODELE<br>Dufour 500 grand large | LIEU / VISIBLE À<br>Saint martin, saint-martin<br>(partie néerlandaise) |
| Construction / Amé | nagements              |                                  |                                                                         |
| COUCHETTES         |                        |                                  |                                                                         |
| 2                  |                        |                                  |                                                                         |
|                    |                        |                                  |                                                                         |
|                    |                        |                                  |                                                                         |
|                    |                        |                                  |                                                                         |