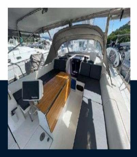

# dufour Dufour 500 grand large

320 000 USD HT

#### Spécifications

| MILLÉSIME | LONGUEUR | LARGEUR |
|-----------|----------|---------|
| 2015      | 15.24    | 6.48    |

| Général            |                        |                                  |                                                                         |
|--------------------|------------------------|----------------------------------|-------------------------------------------------------------------------|
| TYPE<br>Voilier    | CONSTRUCTEUR<br>dufour | MODELE<br>Dufour 500 grand large | LIEU / VISIBLE À<br>Saint martin, saint-martin<br>(partie néerlandaise) |
| Construction / Amé | nagements              |                                  |                                                                         |
| COUCHETTES         |                        |                                  |                                                                         |
| 2                  |                        |                                  |                                                                         |
|                    |                        |                                  |                                                                         |
|                    |                        |                                  |                                                                         |
|                    |                        |                                  |                                                                         |