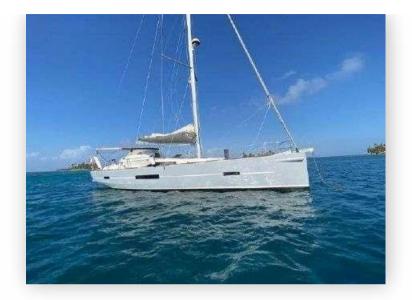

# dufour Dufour 500 grand large

320 000 USD HT

#### Spécifications

| MILLÉSIME | LONGUEUR | LARGEUR |
|-----------|----------|---------|
| 2015      | 15.24    | 6.48    |

| Général            |                        |                                  |                                                                         |
|--------------------|------------------------|----------------------------------|-------------------------------------------------------------------------|
| TYPE<br>Voilier    | CONSTRUCTEUR<br>dufour | MODELE<br>Dufour 500 grand large | LIEU / VISIBLE À<br>Saint martin, saint-martin<br>(partie néerlandaise) |
| Construction / Amé | nagements              |                                  |                                                                         |
| COUCHETTES         |                        |                                  |                                                                         |
| 2                  |                        |                                  |                                                                         |
|                    |                        |                                  |                                                                         |
|                    |                        |                                  |                                                                         |
|                    |                        |                                  |                                                                         |