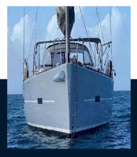

# dufour Dufour 500 grand large

320 000 USD HT

#### Spécifications

| MILLÉSIME | LONGUEUR | LARGEUR |
|-----------|----------|---------|
| 2015      | 15.24    | 6.48    |

| Général            |                        |                                  |                                                                         |
|--------------------|------------------------|----------------------------------|-------------------------------------------------------------------------|
| TYPE<br>Voilier    | CONSTRUCTEUR<br>dufour | MODELE<br>Dufour 500 grand large | LIEU / VISIBLE À<br>Saint martin, saint-martin<br>(partie néerlandaise) |
| Construction / Amé | nagements              |                                  |                                                                         |
| COUCHETTES         |                        |                                  |                                                                         |
| 2                  |                        |                                  |                                                                         |
|                    |                        |                                  |                                                                         |
|                    |                        |                                  |                                                                         |
|                    |                        |                                  |                                                                         |