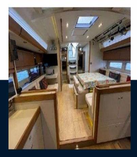

# dufour Dufour 500 grand large

320 000 USD HT

#### Spécifications

| MILLÉSIME | LONGUEUR | LARGEUR |
|-----------|----------|---------|
| 2015      | 15.24    | 6.48    |

| Général            |                        |                                  |                                                                         |
|--------------------|------------------------|----------------------------------|-------------------------------------------------------------------------|
| TYPE<br>Voilier    | CONSTRUCTEUR<br>dufour | MODELE<br>Dufour 500 grand large | LIEU / VISIBLE À<br>Saint martin, saint-martin<br>(partie néerlandaise) |
| Construction / Amé | nagements              |                                  |                                                                         |
| COUCHETTES         |                        |                                  |                                                                         |
| 2                  |                        |                                  |                                                                         |
|                    |                        |                                  |                                                                         |
|                    |                        |                                  |                                                                         |
|                    |                        |                                  |                                                                         |