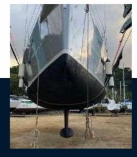

|                                                                         |
| 2                  |                        |                                  |                                                                         |
|                    |                        |                                  |                                                                         |
|                    |                        |                                  |                                                                         |
|                    |                        |                                  |                                                                         |

#### Mécanique

NOMBRE DE MOTEURS (CV)

1