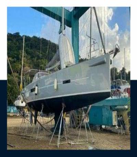

# dufour Dufour 500 grand large

320 000 USD HT

#### Spécifications

| MILLÉSIME | LONGUEUR | LARGEUR |
|-----------|----------|---------|
| 2015      | 15.24    | 6.48    |

| Général            |                        |                                  |                                                                         |
|--------------------|------------------------|----------------------------------|-------------------------------------------------------------------------|
| TYPE<br>Voilier    | CONSTRUCTEUR<br>dufour | MODELE<br>Dufour 500 grand large | LIEU / VISIBLE À<br>Saint martin, saint-martin<br>(partie néerlandaise) |
| Construction / Amé | nagements              |                                  |                                                                         |
| COUCHETTES         |                        |                                  |                                                                         |
| 2                  |                        |                                  |                                                                         |
|                    |                        |                                  |                                                                         |
|                    |                        |                                  |                                                                         |
|                    |                        |                                  |                                                                         |