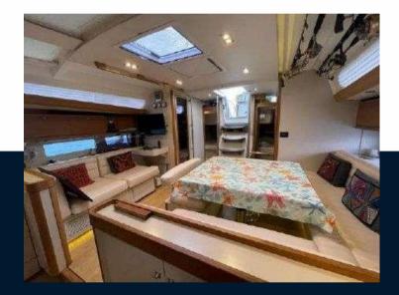

#### Spécifications

| MILLÉSIME | LONGUEUR | LARGEUR |
|-----------|----------|---------|
| 2015      | 15.24    | 6.48    |

| Général            |                        |                                  |                                                                         |
|--------------------|------------------------|----------------------------------|-------------------------------------------------------------------------|
| TYPE<br>Voilier    | CONSTRUCTEUR<br>dufour | MODELE<br>Dufour 500 grand large | LIEU / VISIBLE À<br>Saint martin, saint-martin<br>(partie néerlandaise) |
| Construction / Amé | nagements              |                                  |                                                                         |
| COUCHETTES         |                        |                                  |                                                                         |
| 2                  |                        |                                  |                                                                         |
|                    |                        |                                  |                                                                         |
|                    |                        |                                  |                                                                         |
|                    |                        |                                  |                                                                         |