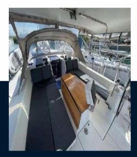

# dufour Dufour 500 grand large

320 000 USD HT

#### Spécifications

| MILLÉSIME | LONGUEUR | LARGEUR |
|-----------|----------|---------|
| 2015      | 15.24    | 6.48    |

| Général            |                        |                                  |                                                                         |
|--------------------|------------------------|----------------------------------|-------------------------------------------------------------------------|
| TYPE<br>Voilier    | CONSTRUCTEUR<br>dufour | MODELE<br>Dufour 500 grand large | LIEU / VISIBLE À<br>Saint martin, saint-martin<br>(partie néerlandaise) |
| Construction / Amé | nagements              |                                  |                                                                         |
| COUCHETTES         |                        |                                  |                                                                         |
| 2                  |                        |                                  |                                                                         |
|                    |                        |                                  |                                                                         |
|                    |                        |                                  |                                                                         |
|                    |                        |                                  |                                                                         |